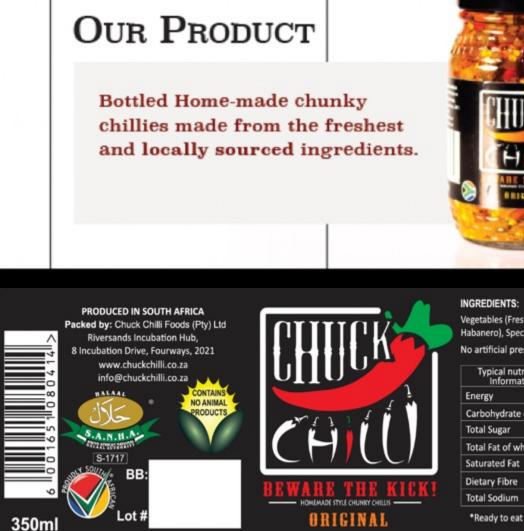

### **CHUCK CHILLI FOODS (PTY) LTD**

Chuck Chilli Foods makes a delicious bottled chilli condiment that is chunky and has the most unique flavours and aroma. Our product is made from the freshest chillies and other vegetables. We do not add any artificial preservatives, no additional salt or sugar.

Vegetables (Fresh Chilli, Onion, Green Beans, Green Pepper, Habanero), Special Spices Mix, Lemon Juice and Vinegar. No artificial preservatives or sugar added.

| Typical nutritional<br>Information | /Per 100g | Per 25g<br>(Serving) |
|------------------------------------|-----------|----------------------|
| Energy                             | 1270kJ    | 317.5kJ              |
| Carbohydrate of which              | 3g        | 0.75g                |
| Total Sugar                        | 1.8g      | 0.45g                |
| Total Fat of which                 | 31.8g     | 7.95g                |
| Saturated Fat                      | 4.6g      | 1.15g                |
| Dietary Fibre                      | 4.5g      | 1.13g                |
| Total Sodium                       | 522mg     | 130.5mg              |

\*Ready to eat product analysed using 985.29 method

- Unique taste and flavour keeps customers coming back for more
- Versatility of use in cooking and as a condiment
- Eye catching branding
- No artificial preservatives
- No added salt or sugar
- 12 months shelf life
- Premium product
- HACCP Certified
- Halaal Approved